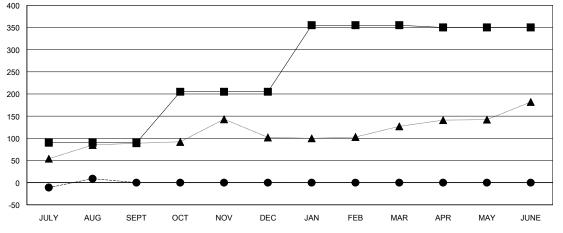

#### GOALS AND ACTUAL MEMBERS CUMULATIVE

| DROPPED CLUBS: 0 |    |
|------------------|----|
| DROPPED MEMBERS  |    |
| DECEASED         | 2  |
| CLUB CANCELLED   | 0  |
| OTHER            | 53 |
| TOTAL            | 55 |