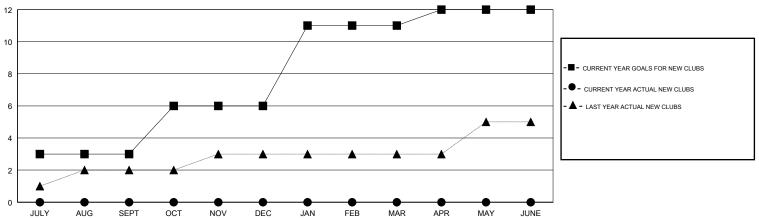

3             | 0         | 0             | JULY/AUG/SEPT         | 90                        | 64                      | 55                                           |
| OCT/NOV/DEC           | 3             | 0         | 0             | OCT/NOV/DEC           | 115                       | 0                       | 0                                            |
| JAN/FEB/MAR           | 5             | 0         | 0             | JAN/FEB/MAR           | 150                       | 0                       | 0                                            |
| APR/MAY/JUNE          | 1             | 0         | 0             | APR/MAY/JUNE          | -5                        | 0                       | 0                                            |

#### GOALS AND ACTUAL NEW CLUBS CUMULATIVE



#### GOALS AND ACTUAL MEMBERS CUMULATIVE





| DROPPED CLUBS: 0 |    |
|------------------|----|
| DROPPED MEMBERS  |    |
| DECEASED         | 2  |
| CLUB CANCELLED   | 0  |
| OTHER            | 53 |
| TOTAL            | 55 |

| 15 CLUBS OF 53 ADDED 1 OR MORE |  |
|--------------------------------|--|
| NEW MEMBERS                    |  |
|                                |  |
|                                |  |
|                                |  |

MALE 1,328 (79.43%)
FEMALE 344 (20.57%)
Women Percentage Fiscal Year Goal: 40%

CLICK HERE FOR CUMULATIVE
MEMBERSHIP DATA

TOTAL FAMILY UNIT MEMBERS 431

FAMILY MEMBERS PAYING HALF 226

DUES